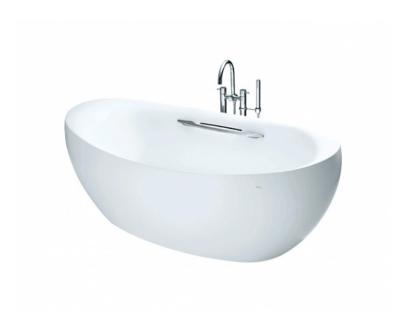

#### **GALALATO** Freestanding Bathtub

## eatures

- Luxuriously deep bathing well
- Reinforced Marble material
- Isinglass coating, creating various shine of Pearl luster effect
- Slip-resistant surface
- Handgrips on 1 side, considerate and