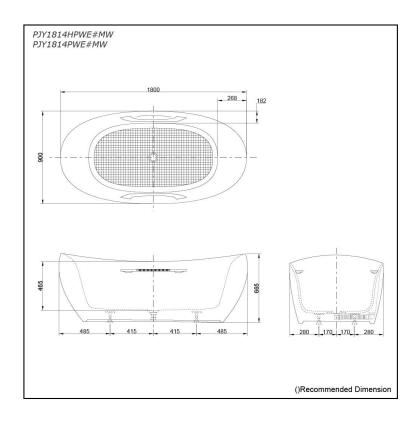

### PJY1814HPWE#MW PJY1814PWE#MW

## **S**pecifications

Size:

1800W x 900D x 666H mm (PJY1814HPWE) 1800W x 900D x 665H mm (PJY1814PWE)

Material: Reinforced Marble

Actual Capacity: 375L Pop-up Waste: Included