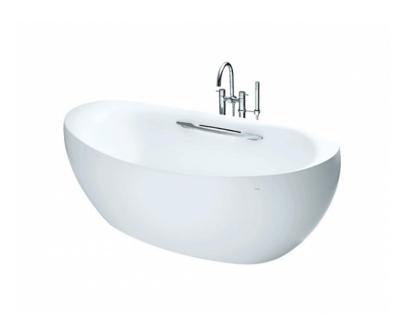

#### **GALALATO** Freestanding Bathtub

## eatures

- Luxuriously deep bathing well
- Reinforced Marble material
- Isinglass coating, creating various shine of Pearl luster effect
- Slip-resistant surface
- Handgrips on 1 side, considerate and