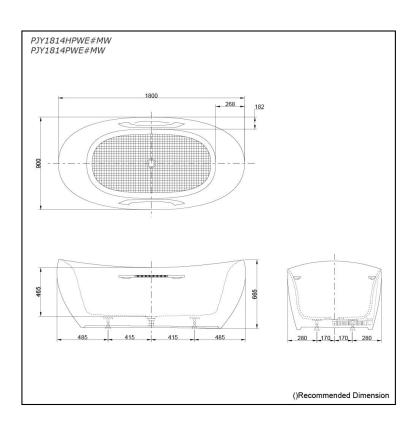

## **S**pecifications

Size:

1800W x 900D x 666H mm (PJY1814HPWE) 1800W x 900D x 665H mm (PJY1814PWE)

Material: Reinforced Marble

Actual Capacity: 375L Pop-up Waste: Included