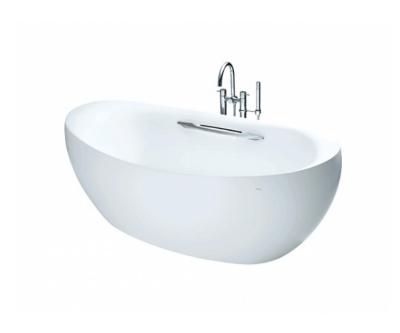

#### **GALALATO** Freestanding Bathtub

## eatures

- Luxuriously deep bathing well
- Reinforced Marble material
- Isinglass coating, creating various shine of Pearl luster effect
- Slip-resistant surface
- Handgrips on 1 side, considerate and

# arts description

Fittings is not included.

PJY1814HPWE

Reinforced Marble Freestanding bathtub w/ Hand Grip

PJY1814PWE Reinforced Marble Freestanding bathtub w/o Hand Grip

Matte White (#MW)