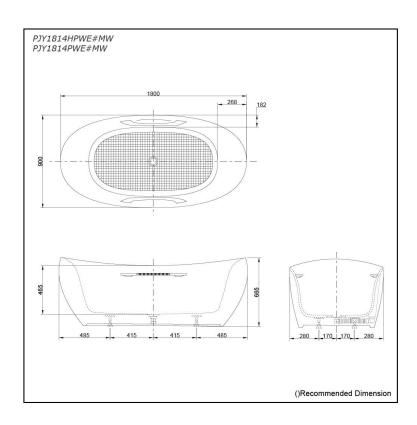

### PJY1814HPWE#MW PJY1814PWE#MW

## **S**pecifications

Size:

1800W x 900D x 666H mm (PJY1814HPWE) 1800W x 900D x 665H mm (PJY1814PWE)

Material: Reinforced Marble

Actual Capacity: 375L Pop-up Waste: Included