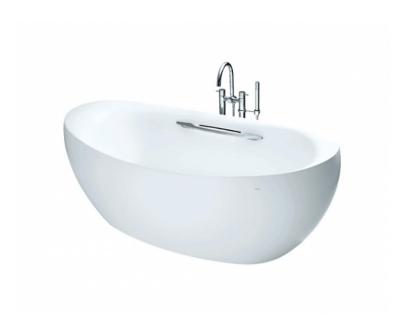

#### **GALALATO** Freestanding Bathtub

## eatures

- Luxuriously deep bathing well
- Reinforced Marble material
- Isinglass coating, creating various shine of Pearl luster effect
- Slip-resistant surface
- Handgrips on 1 side, considerate and

# arts description

Fittings is not included.

PJY1814HPWE

Reinforced Marble Freestanding bathtub w/ Hand Grip

PJY1814PWE

Reinforced Marble Freestanding bathtub w/o Hand Grip

Matte White (#MW)