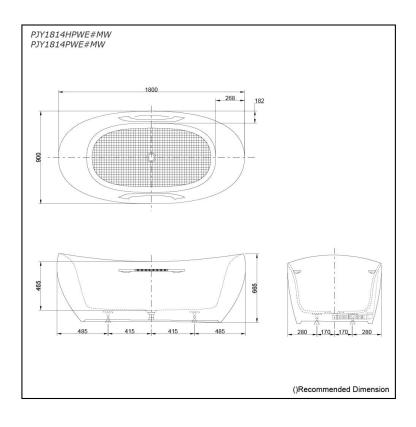

### PJY1814HPWE#MW PJY1814PWE#MW

## **S**pecifications

Size:

1800W x 900D x 666H mm (PJY1814HPWE) 1800W x 900D x 665H mm (PJY1814PWE)

Material: Reinforced Marble

Actual Capacity: 375L Pop-up Waste: Included