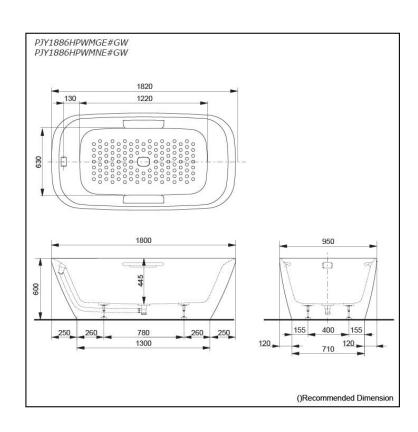

### PJY1886HPWMGE#G W PJY1886HPWMNE#G W

# Specifications 4

Size: 1800Wx 950D x 600H mm

Material: Reinforced Marble

Actual Capacity: 310L Pop-up Waste: Included