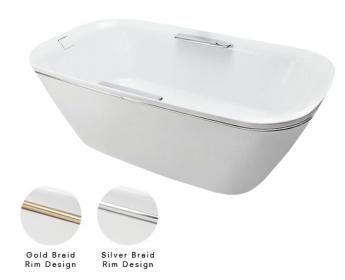

## **P**eatures

- Isinglass coating, creating various shine of Pearl luster effect
- Metal braid on the rim, providing an exquisite and luxurious styling effect
- Slip-Resistant surface
- Hand-grips on both sides, considerate and delicate

# Parts description

Fittings is not included.

- PJY1886HPWMGE
   Free Standing Bathtub
   (w/ Hand-Grips w/ Gold Color Braid)
- PJY1886HPWMNE
   Free Standing Bathtub
   (w/ Hand-Grips w/ Silver Color Braid)