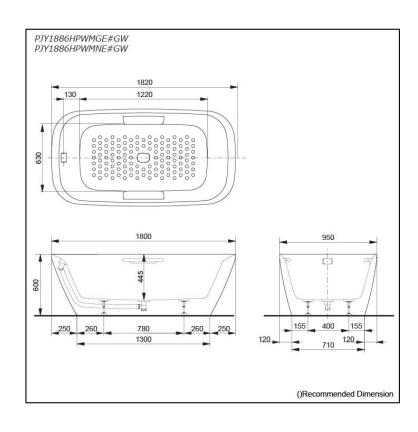

### PJY1886HPWMGE#G W PJY1886HPWMNE#G W

## Specifications 5 4 1

Size: 1800Wx 950D x 600H mm

Material: Reinforced Marble

Actual Capacity: 310L
Pop-up Waste: Included