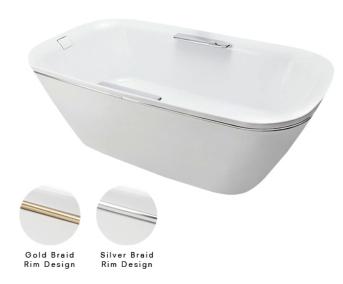

## **P**eatures

- Isinglass coating, creating various shine of Pearl luster effect
- Metal braid on the rim, providing an exquisite and luxurious styling effect
- Slip-Resistant surface
- Hand-grips on both sides, considerate and delicate

# Parts description

Fittings is not included.

- PJY1886HPWMGE
   Free Standing Bathtub
   (w/ Hand-Grips w/ Gold Color Braid)
- PJY1886HPWMNE
   Free Standing Bathtub
   (w/ Hand-Grips w/ Silver Color Braid)

White (#GW)