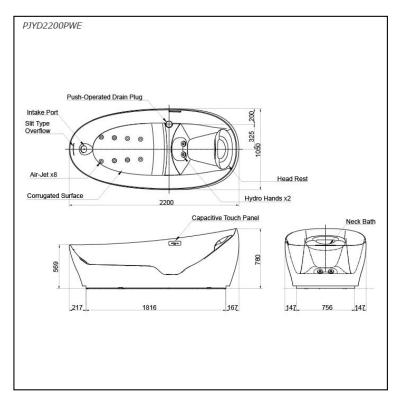

#### PJYD2200PWE

### **(2)** eatures

- ZERO DIMENSION brings you the feeling of afloat, calm, immersed in the meditative moment of relaxation
- HYDROHANDS a dynamic water massage that flows randomly around targeted muscles encouraging a deep sense of relaxation
- NECK BATH With variable pillow positions ensuring stability and comfort
- AIR-JET Fluctuating streams of air bubbles that envelop the body with a soothing sensation
- LED LIGHTING supplies a dream-like ambience at the outer perimeter of the tubs base

# **S**pecifications

Size: 1050W x 2200D x 780H mm

Weight: 170 Kg

Material: Reinforced Marble (Tub)

Material: FRP covered with silicon

(Pillow)

Actual Capacity: 293L
Pop-up Waste: Included

Power Rating: 220~240v / 50Hz

## Parts description

Fittings is not included.

• PJYD2200PWE

Galalato Free Standing Bathtub w/ Overflow, Push-Operated Drain Plug, w/o Hand Grip

White (#GW)