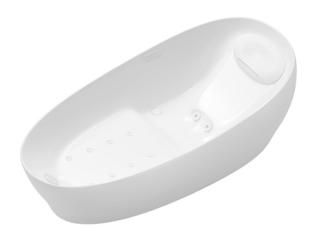

### **(2)** eatures

- ZERO DIMENSION brings you the feeling of afloat, calm, immersed in the meditative moment of relaxation
- HYDROHANDS a dynamic water massage that flows randomly around targeted muscles encouraging a deep sense of relaxation
- NECK BATH With variable pillow positions ensuring stability and comfort
- AIR-JET Fluctuating streams of air bubbles that envelop the body with a soothing sensation
- LED LIGHTING supplies a dream-like ambience at the outer perimeter of the tubs base