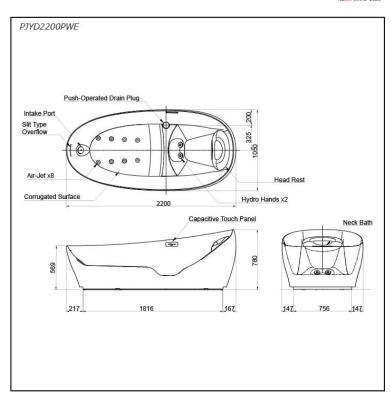

# PJYD2200PWE

### Features

- ZERO DIMENSION brings you the feeling of afloat, calm, immersed in the meditative moment of relaxation
- HYDROHANDS a dynamic water massage that flows randomly around targeted muscles encouraging a deep sense of relaxation
- NECK BATH With variable pillow positions ensuring stability and comfort
- AIR-JET Fluctuating streams of air bubbles that envelop the body with a soothing sensation
- LED LIGHTING supplies a dream-like ambience at the outer perimeter of the tubs base

# **S**pecifications

| Size:            | 1050W x 2200D x 780H mm           |
|------------------|-----------------------------------|
| Weight:          | 170 Kg                            |
| Material:        | Reinforced Marble (Tub)           |
| Material:        | FRP covered with silicon (Pillow) |
| Actual Capacity: | 293L                              |
| Pop-up Waste:    | Included                          |
| Power Rating:    | 220~240v / 50Hz                   |

### **P**arts description

Fittings is not included.

 PJYD2200PWE Galalato Free Standing Bathtub w/ Overflow, Push-Operated Drain Plug, w/o Hand Grip

White (#GW)

reddot winner 2020