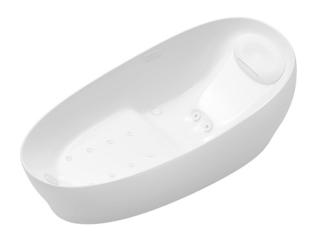

#### FREE-STANDING BATHTUB (Galalato)

## **a**eatures

- ZERO DIMENSION brings you the feeling of afloat, calm, immersed in the meditative moment of relaxation
- HYDROHANDS a dynamic water massage that flows randomly around targeted muscles encouraging a deep sense of relaxation
- NECK BATH With variable pillow positions ensuring stability and comfort
- AIR-JET Fluctuating streams of air bubbles that envelop the body with a soothing sensation
- LED LIGHTING supplies a dream-like ambience at the outer perimeter of the tubs base