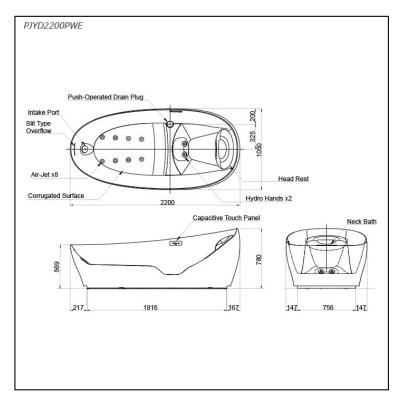

### PJYD2200PWE

## **a**eatures

- ZERO DIMENSION brings you the feeling of afloat, calm, immersed in the meditative moment of relaxation
- HYDROHANDS a dynamic water massage that flows randomly around targeted muscles encouraging a deep sense of relaxation
- NECK BATH With variable pillow positions ensuring stability and comfort
- AIR-JET Fluctuating streams of air bubbles that envelop the body with a soothing sensation
- LED LIGHTING supplies a dream-like ambience at the outer perimeter of the tubs base

# **S**pecifications

Size: 1050W x 2200D x 780H mm

Weight: 170 Kg

Material: Reinforced Marble (Tub)

Material: FRP covered with silicon

(Pillow)

Actual Capacity: 293L
Pop-up Waste: Included

Power Rating: 220~240v / 50Hz

# Parts description

Fittings is **not included.** 

• PJYD2200PWE

Galalato Free Standing Bathtub w/ Overflow, Push-Operated Drain Plug, w/o Hand Grip

White (#GW)