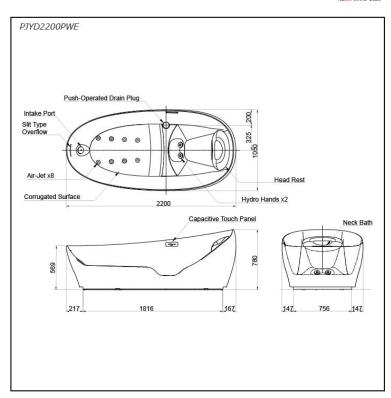

# PJYD2200PWE

### Features

- ZERO DIMENSION brings you the feeling of afloat, calm, immersed in the meditative moment of relaxation
- HYDROHANDS a dynamic water massage that flows randomly around targeted muscles encouraging a deep sense of relaxation
- NECK BATH With variable pillow positions ensuring stability and comfort
- AIR-JET Fluctuating streams of air bubbles that envelop the body with a soothing sensation
- LED LIGHTING supplies a dream-like ambience at the outer perimeter of the tubs base

# **S**pecifications

| Size:            | 1050W x 2200D x 780H mm           |
|------------------|-----------------------------------|
| Weight:          | 170 Kg                            |
| Material:        | Reinforced Marble (Tub)           |
| Material:        | FRP covered with silicon (Pillow) |
| Actual Capacity: | 293L                              |
| Pop-up Waste:    | Included                          |
| Power Rating:    | 220~240v / 50Hz                   |

### **P**arts description

Fittings is not included.

 PJYD2200PWE Galalato Free Standing Bathtub w/ Overflow, Push-Operated Drain Plug, w/o Hand Grip

White (#GW)

reddot winner 2020

14052024