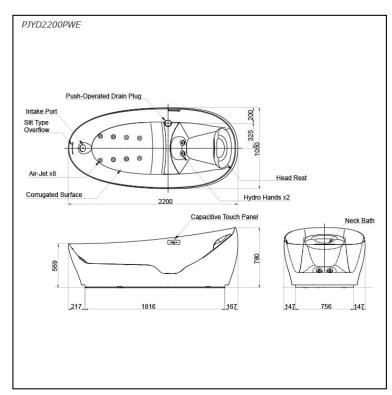

### PJYD2200PWE

## 🖪 eatures

- ZERO DIMENSION brings you the feeling of afloat, calm, immersed in the meditative moment of relaxation
- HYDROHANDS a dynamic water massage that flows randomly around targeted muscles encouraging a deep sense of relaxation
- NECK BATH With variable pillow positions ensuring stability and comfort
- AIR-JET Fluctuating streams of air bubbles that envelop the body with a soothing sensation
- LED LIGHTING supplies a dream-like ambience at the outer perimeter of the tubs base

# **S**pecifications

Size: 1050W x 2200D x 780H mm

Weight: 170 Kg

Material: Reinforced Marble (Tub)

Material: FRP covered with silicon

(Pillow)

Actual Capacity: 293L
Pop-up Waste: Included

Power Rating: 220~240v / 50Hz

# Parts description

Fittings is **not included.** 

• PJYD2200PWE

Galalato Free Standing Bathtub w/ Overflow, Push-Operated Drain Plug, w/o Hand Grip

White (#GW)