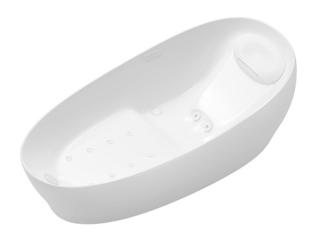

### PJYD2200PWE

#### FREE-STANDING BATHTUB (Galalato)

## 🖪 eatures

- ZERO DIMENSION brings you the feeling of afloat, calm, immersed in the meditative moment of relaxation
- HYDROHANDS a dynamic water massage that flows randomly around targeted muscles encouraging a deep sense of relaxation
- NECK BATH With variable pillow positions ensuring stability and comfort
- AIR-JET Fluctuating streams of air bubbles that envelop the body with a soothing sensation
- LED LIGHTING supplies a dream-like ambience at the outer perimeter of the tubs base