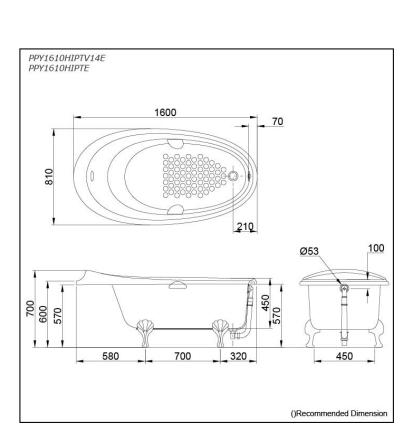

### PPY1610HIPTV14E PPY1610HIPTE

## Specifications 5

Size: 1600W x 810D x 700H mm

Material: "Pearl" Acrylic (Artificial Marble)

Actual Capacity: 179L
Pop-up Waste: Included