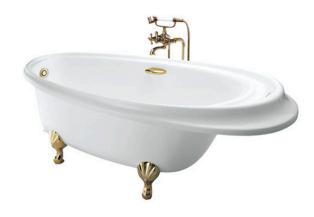

#### PEARL ACRYLIC Freestanding Bathtub

### **B**eatures

- Pearl Acrylic, artificial marble with Colored isinglass coating create a fascinating pearl luster effect.
- Designed in accordance with unique ergonomics providing a comfortable bathing experience
- Slip-resistant surface
- Handgrips on both side, considerate and delicate

White