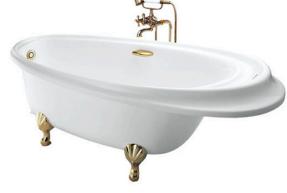

#### PEARL ACRYLIC Freestanding Bathtub

### PPY1610HIPTV14E PPY1610HIPTE

### eatures

- Pearl Acrylic, artificial marble with Colored isinglass coating create a fascinating pearl luster effect.
- Designed in accordance with unique ergonomics providing a comfortable bathing experience
- Slip-resistant surface
- Handgrips on both side, considerate and

# Parts description

Fittings is not included.

- PPY1610HIPTV14E "Pearl" Acrylic Freestanding Bathtub (Gold plated stand w/ Hand Grip)
- **PPY1610HIPTE** "Pearl" Acrylic Freestanding Bathtub (Silver plated stand w/ Hand Grip)