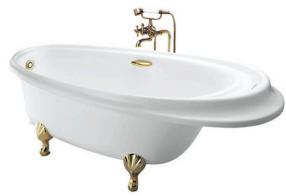

#### PEARL ACRYLIC Freestanding Bathtub

### PPY1610HIPTV14E PPY1610HIPTE

### eatures

- Pearl Acrylic, artificial marble with Colored isinglass coating create a fascinating pearl luster effect.
- Designed in accordance with unique ergonomics providing a comfortable bathing experience
- Slip-resistant surface
- Handgrips on both side, considerate and

# Parts description

Fittings is not included.

- PPY1610HIPTV14E "Pearl" Acrylic Freestanding Bathtub (Gold plated stand w/ Hand Grip)
- **PPY1610HIPTE** "Pearl" Acrylic Freestanding Bathtub (Silver plated stand w/ Hand Grip)