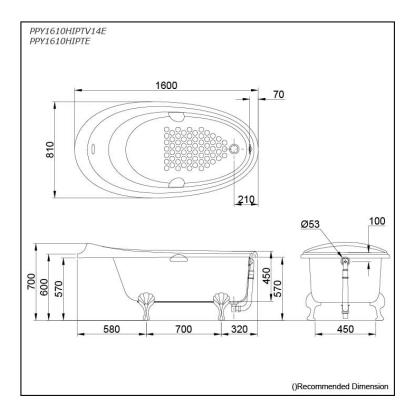

#### PPY1610HIPTV14E PPY1610HIPTE

## **S**pecifications

| Size:            | 1600W x 810D x 700H mm                 |
|------------------|----------------------------------------|
| Material:        | "Pearl" Acrylic (Artificial<br>Marble) |
| Actual Capacity: | 179L                                   |

Pop-up Waste: Included

#### Parts description

Fittings is not included.

- PPY1610HIPTV14E "Pearl" Acrylic Freestanding Bathtub (Gold plated stand w/ Hand Grip)
- PPY1610HIPTE
  "Pearl" Acrylic Freestanding Bathtub (Silver
  plated stand w/ Hand Grip)