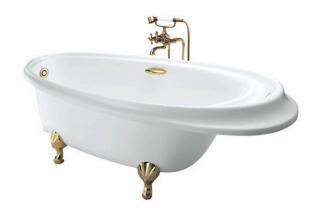

# PEARL ACRYLIC Freestanding Bathtub

#### **B**eatures

- Pearl Acrylic, artificial marble with Colored isinglass coating create a fascinating pearl luster effect.
- Designed in accordance with unique ergonomics providing a comfortable bathing experience
- Slip-resistant surface
- Handgrips on both side, considerate and delicate

White