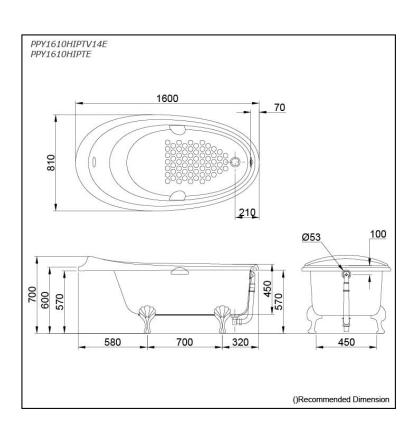

#### PPY1610HIPTV14E PPY1610HIPTE

### Specifications 5

Size: 1600W x 810D x 700H mm

Material: "Pearl" Acrylic (Artificial Marble)

Actual Capacity: 179L
Pop-up Waste: Included

## Parts description

Fittings is not included.

- PPY1610HIPTV14E
   "Pearl" Acrylic Freestanding Bathtub (Gold plated stand w/ Hand Grip)
- PPY1610HIPTE
   "Pearl" Acrylic Freestanding Bathtub (Silver plated stand w/ Hand Grip)