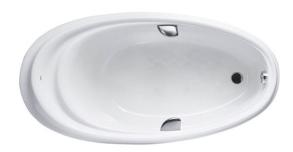

## PEARL ACRYLIC Non-Apron Bathtub

## **B**eatures

- Colored Isinglass coating, creating various shine of Pearl luster effect (except white color)
- Slip-resistant surface
- Unique headrest designed for comfortable experience
- Handgrips on both sides, considerate and delicate

## Parts description

Fittings is **not included.** 

PPY1610HPTE

"Pearl" Acrylic Artificial Marble Non-Apron Bathtub (w/ Hand Grip, w/o Whirlpool, Air-Jet)

Pearl White #P White #S