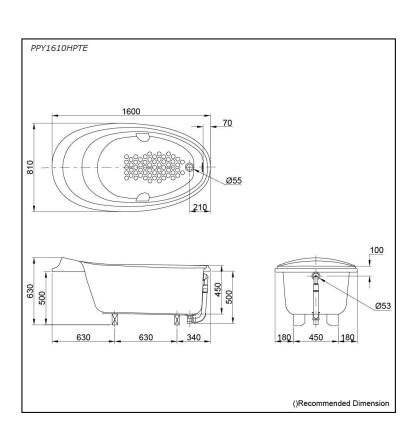

## **S**pecifications

Size: 1600W x 810D x 630H mm Material: "Pearl" Acrylic (Artificial

Marble)

Actual Capacity: 179L
Pop-up Waste: Include

Included (Metal Waste Fitting)

## Parts description

Fittings is **not included.** 

PPY1610HPTE

"Pearl" Acrylic Artificial Marble Non-Apron Bathtub (w/ Hand Grip, w/o Whirlpool, Air-Jet)

Pearl White #P White #S