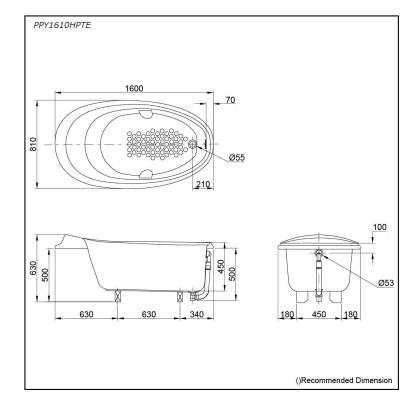

# PPY1610HPTE

## **S**pecifications

Size: Material: 1600W x 810D x 630H mm "Pearl" Acrylic (Artificial Marble) 179L

Actual Capacity: Pop-up Waste:

Included (Metal Waste Fitting)