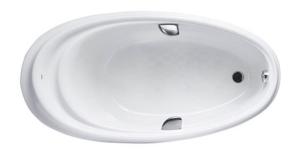

## PEARL ACRYLIC Non-Apron Bathtub

## **B**eatures

- Colored Isinglass coating, creating various shine of Pearl luster effect (except white color)
- Slip-resistant surface
- Unique headrest designed for comfortable experience
- Handgrips on both sides, considerate and delicate

## **S**pecifications

Size: 1600W x 810D x 630H mm Material: "Pearl" Acrylic (Artificial

Marble)

Actual Capacity: 179L
Pop-up Waste: Include

Included (Metal Waste Fitting)