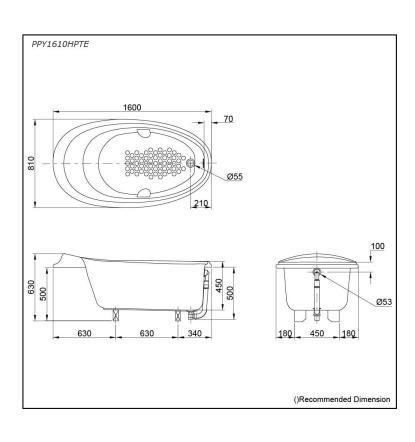

## **S**pecifications

Size: 1600W x 810D x 630H mm Material: "Pearl" Acrylic (Artificial

Marble)

Actual Capacity: 179L
Pop-up Waste: Include

Included (Metal Waste Fitting)

## Parts description

Fittings is **not included.** 

PPY1610HPTE
 "Pearl" Acrylic Artificial Marble Non-Apron
 Bathtub (w/ Hand Grip, w/o Whirlpool, Air "Daniel Control of the Control
 "The Control of the Control of the Control
 "The Control of the Cont