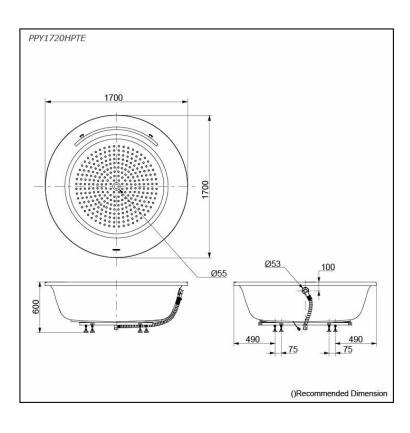

# PPY1720HPTE

## **S**pecifications

| Size:            | 1700W x 1700D x 600H mm                |
|------------------|----------------------------------------|
| Material:        | "Pearl" Acrylic (Artificial<br>Marble) |
| Actual Capacity: | 452L                                   |
| Pop-up Waste:    | Included<br>(Metal Waste Fitting)      |