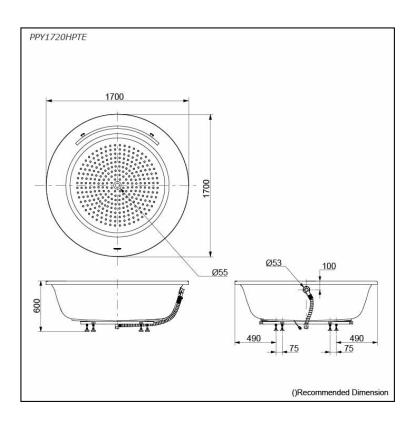

# PPY1720HPTE

## **S**pecifications

| Size:            | 1700W x 1700D x 600H mm                |
|------------------|----------------------------------------|
| Material:        | "Pearl" Acrylic (Artificial<br>Marble) |
| Actual Capacity: | 452L                                   |
| Pop-up Waste:    | Included<br>(Metal Waste Fitting)      |

#### Parts description

Fittings is not included.

PPY1720HPTE
Acrylic Artificial Marble Non-Apron Bathtub
(w/ Hand Grip)

Pearl White #P