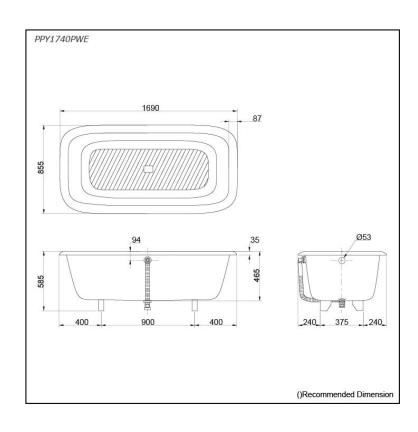

# Specifications 5

1690W x 855D x 585H mm Size: "Pearl" Acrylic (Artificial Marble) Material:

**Actual Capacity:** 270L

Pop-up Waste: Not Included