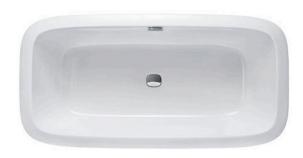

## PPY1740PWE

#### BASIC+ Non-Apron Bathtub

# arts description

Fittings is not included.

PPY1740PWE "Pearl" Acrylic Artificial Marble Non-Apron Bathtub (w/o Hand Grip)

Pearl Acrylic (#P)