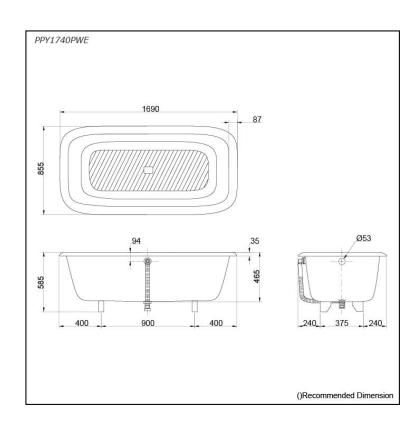

# Specifications 5

1690W x 855D x 585H mm Size: "Pearl" Acrylic (Artificial Marble) Material:

**Actual Capacity:** 270L

Pop-up Waste: Not Included