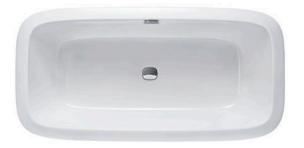

# **PPY1740PWE**

### Parts description

Fittings is not included.

PPY1740PWE
 "Pearl" Acrylic Artificial Marble Non-Apron
Bathtub (w/o Hand Grip)