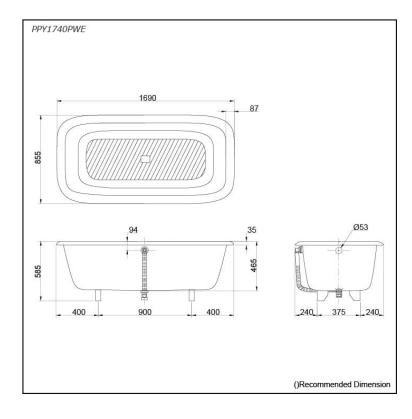

# **PPY1740PWE**

### **S**pecifications

| Size:            | 1690W x 855D x 585H mm                 |
|------------------|----------------------------------------|
| Material:        | "Pearl" Acrylic (Artificial<br>Marble) |
| Actual Capacity: | 270L                                   |
| Pop-up Waste:    | Not Included                           |