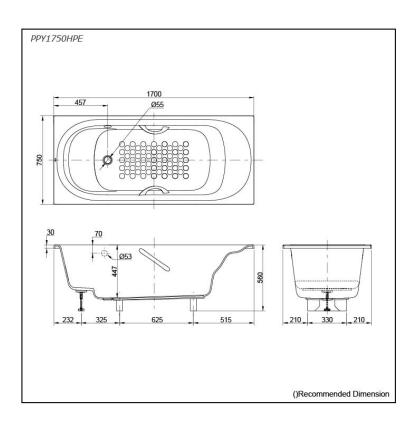

### PPY1750HPE

## **S**pecifications

Size: 1700W x 750D x 560H mm Material: "Pearl" Acrylic (Artificial

Marble)

Actual Capacity: 203L
Pop-up Waste: Not Included

#### Fitting is not included.

PPY1750HPE

"Pearl" Acrylic Artificial Marble Non-Apron Bathtub (w/ Hand Grip)