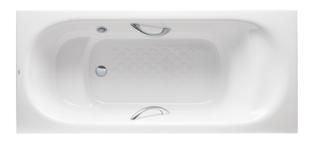

### PPY1750HPE

### PEARL ACRYLIC Non-Apron Bathtub

### **B**eatures

- Colored Isinglass coating, creating various shine of Pearl luster effect (except white color)
- Slip-resistant surface
- Handgrips on both sides, considerate and delicate
- Recline Comfort provide a deep sensation of ease and tranquillity that brings relaxation beyond expectations

Pearl White (#P)