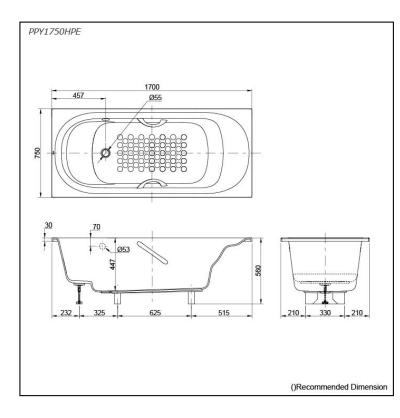

# **PPY1750HPE**

### **S**pecifications

| Size:            | 1700W x 750D x 560H mm                 |
|------------------|----------------------------------------|
| Material:        | "Pearl" Acrylic (Artificial<br>Marble) |
| Actual Capacity: | 203L                                   |
| Pop-up Waste:    | Not Included                           |