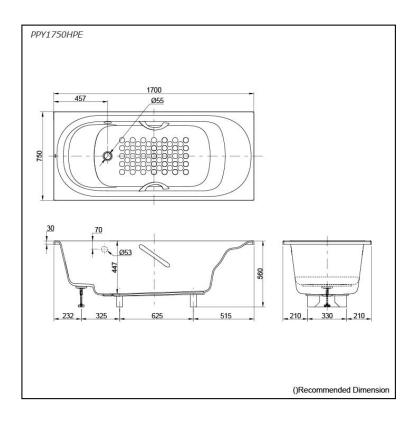

## **S**pecifications

Size: 1700W x 750D x 560H mm

Material: "Pearl" Acrylic (Artificial

Marble) 203L

Actual Capacity: 203L
Pop-up Waste: Not Included

# Parts description

Fitting is **not included.** 

PPY1750HPE

"Pearl" Acrylic Artificial Marble Non-Apron Bathtub (w/ Hand Grip)