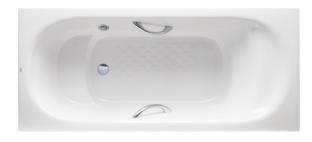

#### PEARL ACRYLIC Non-Apron Bathtub

### **B**eatures

- Colored Isinglass coating, creating various shine of Pearl luster effect (except white color)
- Slip-resistant surface
- Handgrips on both sides, considerate and delicate
- Recline Comfort provide a deep sensation of ease and tranquillity that brings relaxation beyond expectations

# Parts description

Fitting is **not included.** 

PPY1750HPE

"Pearl" Acrylic Artificial Marble Non-Apron Bathtub (w/ Hand Grip)