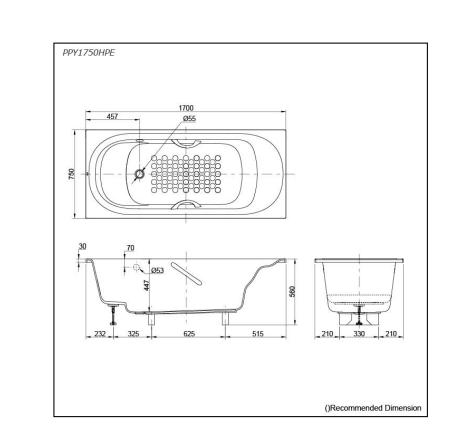

# **PPY1750HPE**

### **S**pecifications

| Size:            | 1700W x 750D x 560H mm                 |
|------------------|----------------------------------------|
| Material:        | "Pearl" Acrylic (Artificial<br>Marble) |
| Actual Capacity: | 203L                                   |
| Pop-up Waste:    | Not Included                           |

### Parts description

Fitting is not included.

PPY1750HPE "Pearl" Acrylic Artificial Marble Non-Apron Bathtub (w/ Hand Grip)