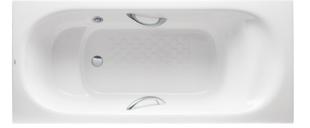

### PEARL ACRYLIC Non-Apron Bathtub

### Parts description

Fitting is not included.

PPY1750HPE "Pearl" Acrylic Artificial Marble Non-Apron Bathtub (w/ Hand Grip)

Pearl White (#P)