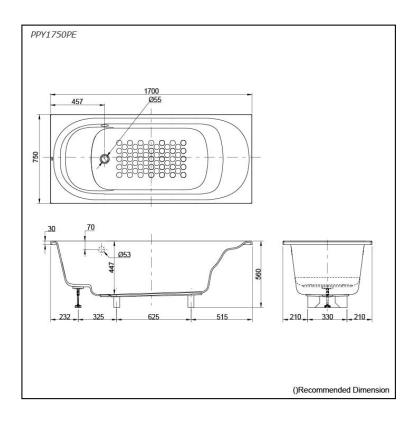

# **S**pecifications

Size: 1700W x 750D x 560H mm

Material: "Pearl" Acrylic (Artificial

Marble)
Actual Capacity: 203L

Pop-up Waste: Not Included

## Parts description

Fittings is not included.

PPY1750PE

"Pearl" Acrylic Artificial Marble Non-Apron Bathtub (w/o Hand Grip)