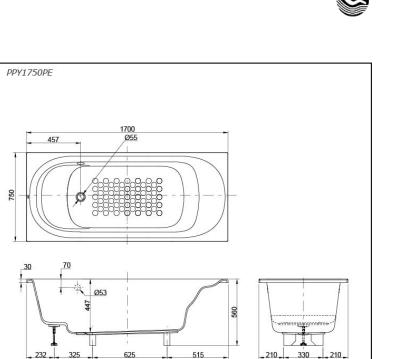

# **PPY1750PE**

# **S**pecifications

| Size:            | 1700W x 750D x 560H mm                 |
|------------------|----------------------------------------|
| Material:        | "Pearl" Acrylic (Artificial<br>Marble) |
| Actual Capacity: | 203L                                   |
| Pop-up Waste:    | Not Included                           |