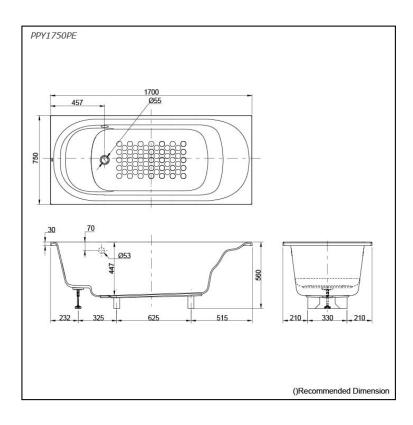

# **S**pecifications

Size: 1700W x 750D x 560H mm

Material: "Pearl" Acrylic (Artificial

Marble)
Actual Capacity: 203L

Pop-up Waste: Not Included

# Parts description

Fittings is not included.

PPY1750PE

"Pearl" Acrylic Artificial Marble Non-Apron Bathtub (w/o Hand Grip)