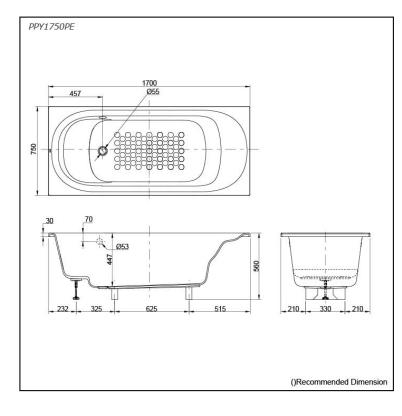

# **PPY1750PE**

# **S**pecifications

| Size:            | 1700W x 750D x 560H mm                 |
|------------------|----------------------------------------|
| Material:        | "Pearl" Acrylic (Artificial<br>Marble) |
| Actual Capacity: | 203L                                   |
| Pop-up Waste:    | Not Included                           |