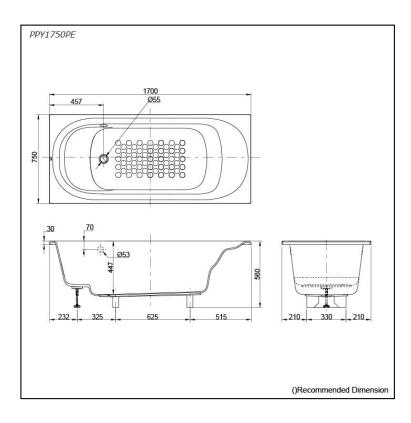

# **S**pecifications

Size: 1700W x 750D x 560H mm

Material: "Pearl" Acrylic (Artificial

Marble)
Actual Capacity: 203L

Pop-up Waste: Not Included

# Parts description

Fittings is not included.

PPY1750PE

"Pearl" Acrylic Artificial Marble Non-Apron Bathtub (w/o Hand Grip)