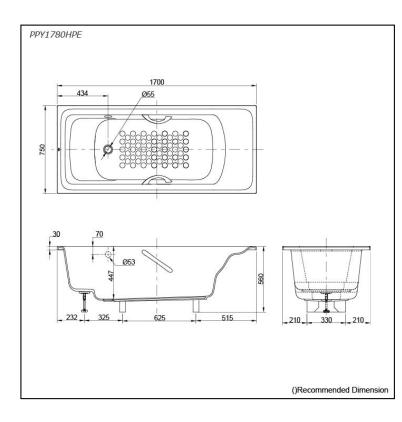

# **PPY1780HPE**

### **S**pecifications

| Size:            | 1700W x 750D x 560H mm                 |
|------------------|----------------------------------------|
| Material:        | "Pearl" Acrylic (Artificial<br>Marble) |
| Actual Capacity: | 203L                                   |
| Pop-up Waste:    | Not Included                           |