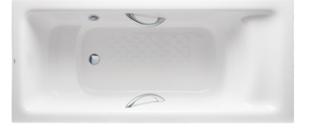

## Parts description

Fittings is not included.

PPY1780HPE "Pearl" Acrylic Artificial Marble Non-Apron Bathtub (w/ Hand Grip)

Pearl White (#P)

20042025