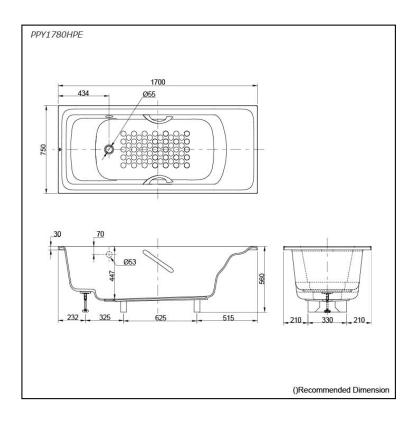

### **PPY1780HPE**

# Specifications 5

Size: 1700W x 750D x 560H mm Material: "Pearl" Acrylic (Artificial

Marble)

Actual Capacity: 203L
Pop-up Waste: Not Included

# Parts description

Fittings is not included.

• PPY1780HPE

"Pearl" Acrylic Artificial Marble Non-Apron Bathtub (w/ Hand Grip)