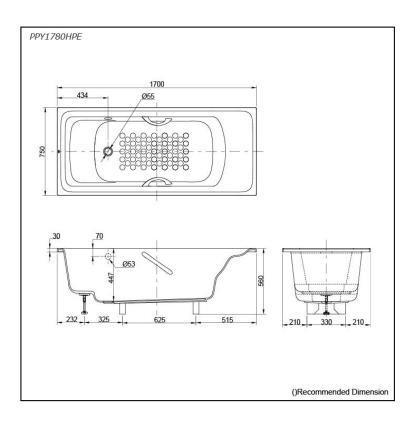

# PPY1780HPE

#### **S**pecifications

| Size:            | 1700W x 750D x 560H mm                 |
|------------------|----------------------------------------|
| Material:        | "Pearl" Acrylic (Artificial<br>Marble) |
| Actual Capacity: | 203L                                   |
| Pop-up Waste:    | Not Included                           |