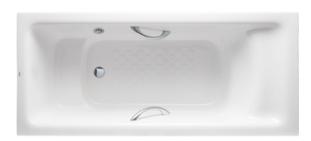

#### PEARL ACRYLIC Non-Apron Bathtub

### **B**eatures

- Colored Isinglass coating, creating various shine of Pearl luster effect (except white color)
- Slip-resistant surface
- Handgrips on both sides, considerate and delicate
- Recline Comfort provide a deep sensation of ease and tranquillity that brings relaxation beyond expectations

Pearl White (#P)