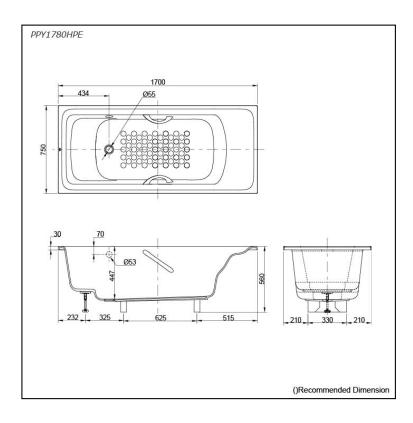

#### **PPY1780HPE**

## **S**pecifications

Size: 1700W x 750D x 560H mm Material: "Pearl" Acrylic (Artificial

Marble)

Actual Capacity: 203L

Pop-up Waste: Not Included

# Parts description

Fittings is **not included.** 

PPY1780HPE

"Pearl" Acrylic Artificial Marble Non-Apron Bathtub (w/ Hand Grip)