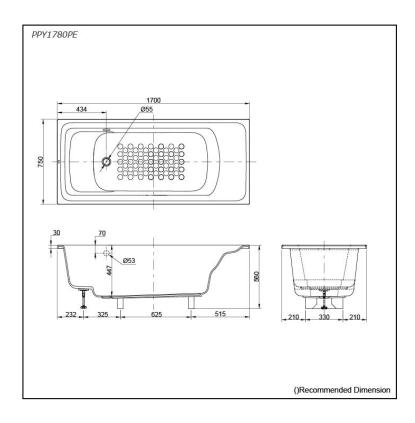

# Specifications 5 4 1

Size: 1700W x 750D x 560H mm

Material: "Pearl" Acrylic (Artificial

Marble)
Actual Capacity: 203L

Pop-up Waste: Not Included

# Parts description

Fittings is not included.

PPY1780PE

"Pearl" Acrylic Artificial Marble Non-Apron Bathtub (w/o Hand Grip)