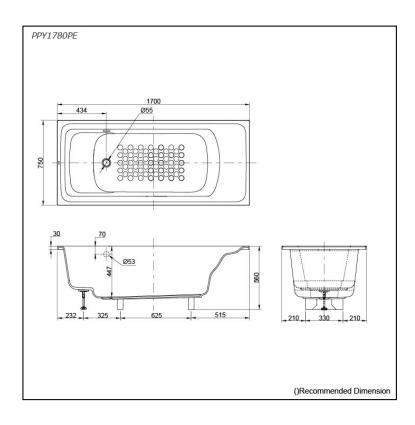

# Specifications 5 4 1

Size: 1700W x 750D x 560H mm

Material: "Pearl" Acrylic (Artificial

Marble)

Actual Capacity: 203L
Pop-up Waste: Not Included

# Parts description

Fittings is not included.

PPY1780PE

"Pearl" Acrylic Artificial Marble Non-Apron Bathtub (w/o Hand Grip)