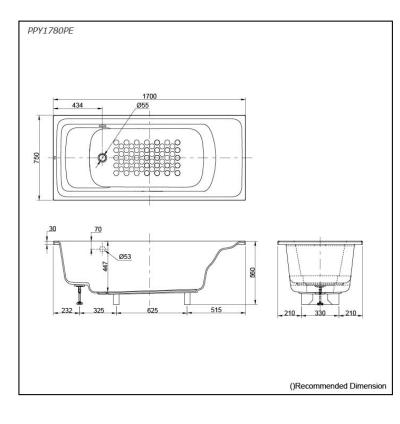

# **S**pecifications

| Size:            | 1700W x 750D x 560H mm                 |
|------------------|----------------------------------------|
| Material:        | "Pearl" Acrylic (Artificial<br>Marble) |
| Actual Capacity: | 203L                                   |
| Pop-up Waste:    | Not Included                           |