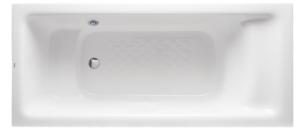

#### PEARL ACRYLIC Non-Apron Bathtub

# **PPY1780PE**

#### Fittings is not included.

PPY1780PE
"Pearl" Acrylic Artificial Marble Non-Apron
Bathtub (w/o Hand Grip)