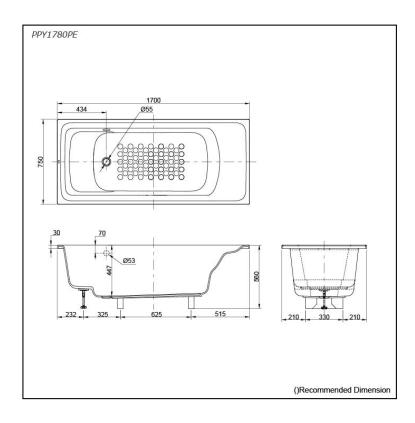

## **S**pecifications

Size: 1700W x 750D x 560H mm

Material: "Pearl" Acrylic (Artificial

Marble)
Actual Capacity: 203L

Pop-up Waste: Not Included

# Parts description

Fittings is not included.

PPY1780PE

"Pearl" Acrylic Artificial Marble Non-Apron Bathtub (w/o Hand Grip)