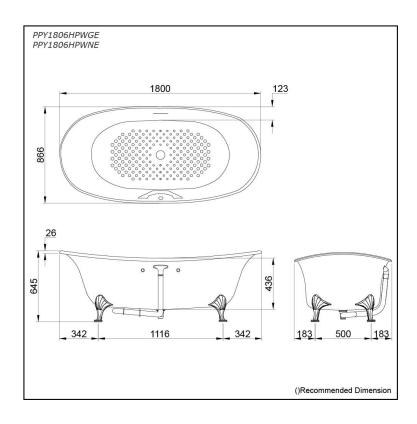

#### PPY1806HPWGE PPY1806HPWNE

## **S**pecifications

Size: 1800W x 866D x 645H mm

Material: "Pearl" Acrylic (Artificial Marble)

Actual Capacity: 330L
Pop-up Waste: Included

## Parts description

Fittings is not included.

- PPY1806HPWGE
  - "Pearl" Acrylic Freestanding Bathtub (Gold plated stand w/ Hand Grip)
- PPY1806HPWNE
   "Pearl" Acrylic Freestanding Bathtub (Silver plated stand w/ Hand Grip)