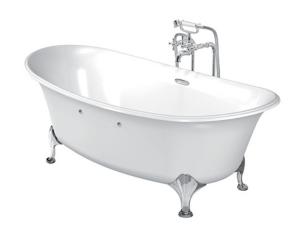

#### **BATHTUBS**

# PEARL ACRYLIC Freestanding Bathtub

#### **P**eatures

- Pearl Acrylic, artificial marble with Colored isinglass coating create a fascinating pearl luster effect.
- Designed in accordance with unique ergonomics providing a comfortable bathing experience
- Slip-resistant surface
- Independent streamline design gives a simple elegant form
- Handgrips on one side, considerate and delicate

White