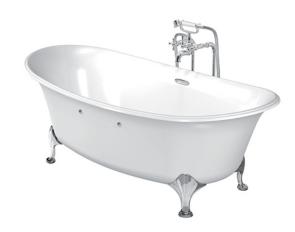

# PEARL ACRYLIC Freestanding Bathtub

#### **P**eatures

- Pearl Acrylic, artificial marble with Colored isinglass coating create a fascinating pearl luster effect.
- Designed in accordance with unique ergonomics providing a comfortable bathing experience
- Slip-resistant surface
- Independent streamline design gives a simple elegant form
- Handgrips on one side, considerate and delicate

### **S**pecifications

Size: 1800W x 866D x 645H mm

Material: "Pearl" Acrylic (Artificial Marble)

Actual Capacity: 330L
Pop-up Waste: Included

White