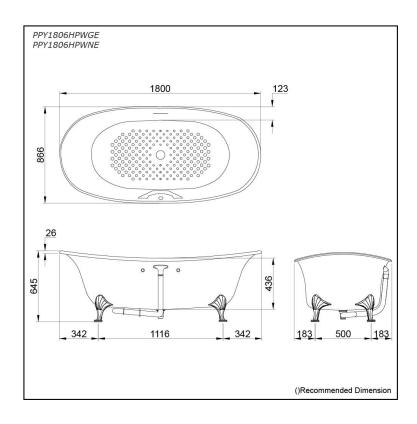

#### PPY1806HPWGE PPY1806HPWNE

### **S**pecifications

Size: 1800W x 866D x 645H mm

Material: "Pearl" Acrylic (Artificial Marble)

Actual Capacity: 330L
Pop-up Waste: Included

## Parts description

Fittings is not included.

- PPY1806HPWGE
  - "Pearl" Acrylic Freestanding Bathtub (Gold plated stand w/ Hand Grip)
- PPY1806HPWNE
   "Pearl" Acrylic Freestanding Bathtub (Silver plated stand w/ Hand Grip)