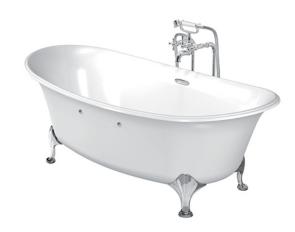

# PEARL ACRYLIC Freestanding Bathtub

#### **a**eatures

- Pearl Acrylic, artificial marble with Colored isinglass coating create a fascinating pearl luster effect.
- Designed in accordance with unique ergonomics providing a comfortable bathing experience
- Slip-resistant surface
- Independent streamline design gives a simple elegant form
- Handgrips on one side, considerate and delicate

White