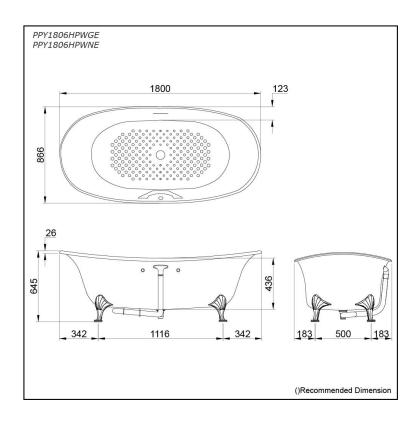

#### PPY1806HPWGE PPY1806HPWNE

### **S**pecifications

Size: 1800W x 866D x 645H mm

Material: "Pearl" Acrylic (Artificial Marble)

Actual Capacity: 330L
Pop-up Waste: Included