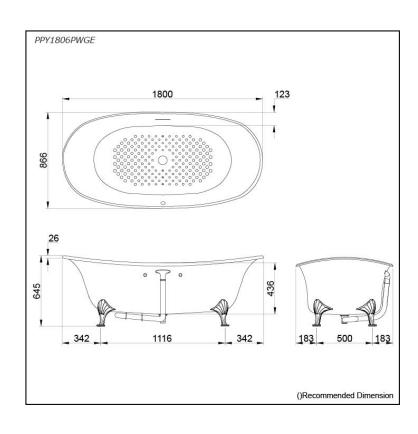

### Specifications 5 4 1

Size: 1800W x 866D x 645H mm

Material: "Pearl" Acrylic (Artificial Marble)

Actual Capacity: 330L
Pop-up Waste: Included