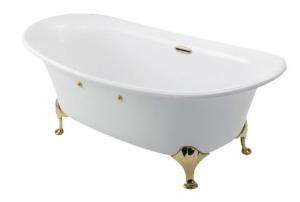

## PEARL ACRYLIC Freestanding Bathtub

# **F**eatures

- Pearl Acrylic, artificial marble with Colored isinglass coating create a fascinating pearl luster effect.
- Designed in accordance with unique ergonomics providing a comfortable bathing experience
- Slip-resistant surface
- Independent streamline design gives a simple elegant form

#### Parts description

Fittings is **not included.** 

 PPY1806PWGE "Pearl" Acrylic Freestanding Bathtub (Gold plated stand w/ Hand Grip)

White