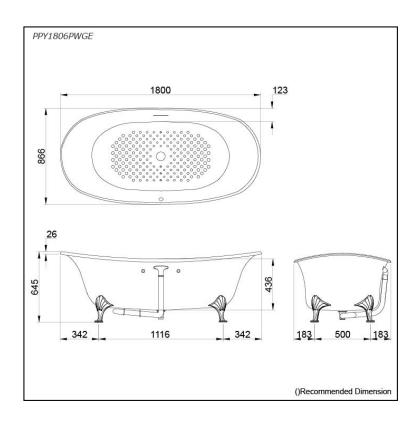

## Specifications 5

Size: 1800W x 866D x 645H mm "Pearl" Acrylic (Artificial Material: Marble)

330L **Actual Capacity:** Pop-up Waste: Included

## Parts description

Fittings is **not included.** 

PPY1806PWGE "Pearl" Acrylic Freestanding Bathtub (Gold plated stand w/ Hand Grip)

White