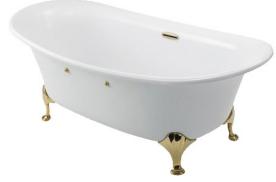

## PEARL ACRYLIC Freestanding Bathtub

## eatures

- Pearl Acrylic, artificial marble with Colored isinglass coating create a fascinating pearl luster effect.
- Designed in accordance with unique ergonomics providing a comfortable bathing experience
- Slip-resistant surface
- Independent streamline design gives a simple elegant form

## Parts description

Fittings is **not included.** 

PPY1806PWGE "Pearl" Acrylic Freestanding Bathtub (Gold plated stand w/ Hand Grip)

White