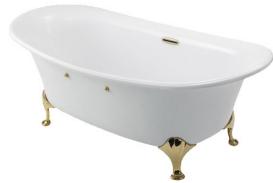

## PEARL ACRYLIC Freestanding Bathtub

## eatures

- Pearl Acrylic, artificial marble with Colored isinglass coating create a fascinating pearl luster effect.
- Designed in accordance with unique ergonomics providing a comfortable bathing experience
- Slip-resistant surface
- Independent streamline design gives a simple elegant form

## Parts description

Fittings is **not included.** 

PPY1806PWGE "Pearl" Acrylic Freestanding Bathtub (Gold plated stand w/ Hand Grip)

White