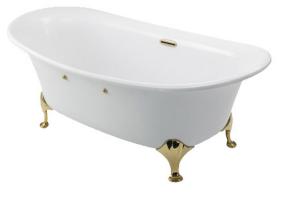

### PEARL ACRYLIC Freestanding Bathtub

# PPY1806PWGE

#### eatures F

- Pearl Acrylic, artificial marble with Colored isinglass coating create a fascinating pearl luster effect. •
- Designed in accordance with unique ergonomics providing a comfortable bathing experience
- Slip-resistant surface
- Independent streamline design gives a simple elegant form •

# Parts description

Fittings is not included.

PPY1806PWGE • "Pearl" Acrylic Freestanding Bathtub (Gold plated stand w/ Hand Grip)

White

18052024