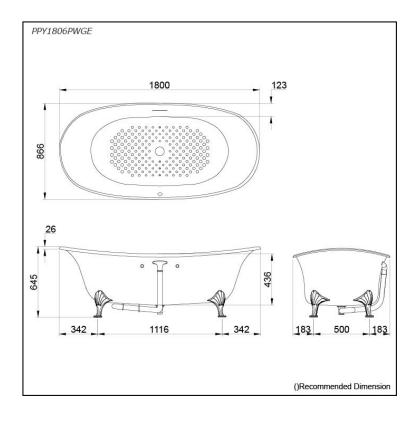

# PPY1806PWGE

#### pecifications S

| Size:            | 1800W x 866D x 645H mm                 |
|------------------|----------------------------------------|
| Material:        | "Pearl" Acrylic (Artificial<br>Marble) |
| Actual Capacity: | 330L                                   |
| Pop-up Waste:    | Included                               |