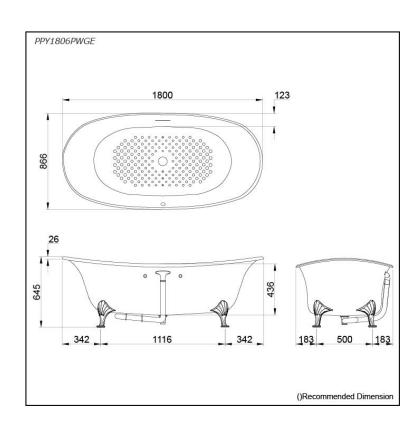

## PPY1806PWGE

## Specifications 5

Size: 1800W x 866D x 645H mm "Pearl" Acrylic (Artificial Material: Marble)

330L **Actual Capacity:** Pop-up Waste: Included

Fittings is **not included.** 

PPY1806PWGE "Pearl" Acrylic Freestanding Bathtub (Gold plated stand w/ Hand Grip)