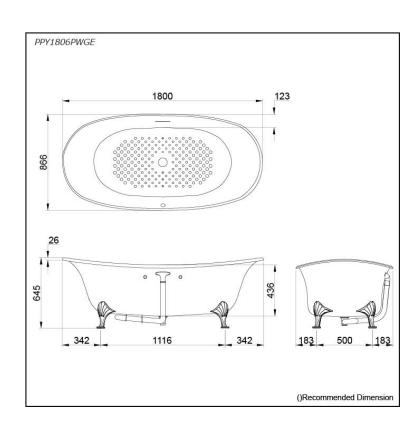

#### PPY1806PWGE

## Specifications 4 1

Size: 1800W x 866D x 645H mm

Material: "Pearl" Acrylic (Artificial Marble)

Actual Capacity: 330L
Pop-up Waste: Included