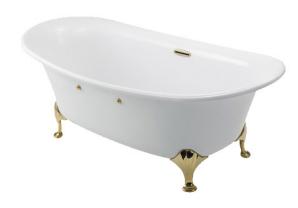

# PEARL ACRYLIC Freestanding Bathtub

# Parts description

Fittings is **not included.** 

 PPY1806PWGE "Pearl" Acrylic Freestanding Bathtub (Gold plated stand w/ Hand Grip)

White