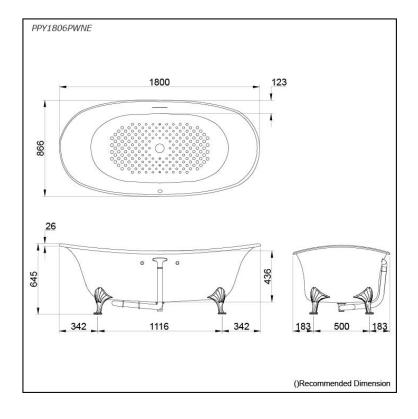

# PPY1806PWNE

#### **S**pecifications

| Size:            | 1800W x 866D x 645H mm                 |
|------------------|----------------------------------------|
| Material:        | "Pearl" Acrylic (Artificial<br>Marble) |
| Actual Capacity: | 330L                                   |
| Pop-up Waste:    | Included                               |